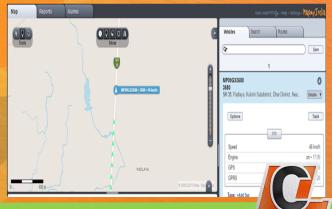

# ERP (Enterprises Resource Planning) integrated with WMS

- Hosted on Secured cloud base.
- Distribution Modules / Fleet Management for Time Delivery performance analysis
- Load Optimization
- ASN with GPS Tracking link with ePOD facility.
- Multiple support Assistant/ Support Ticketing System
- WMS Bin Optimization with Buffer Bin facility
- WMS To increase Productivity & Efficiency
- EDI support through Push & Pull method, even import possible from CSV (.txt)