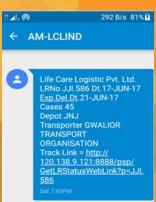

# ERP (Enterprises Resource Planning) integrated with WMS

- Hosted on Secured cloud base.
- Distribution Modules / Fleet Management for Time Delivery performance analysis
- Load Optimization
- ASN with GPS Tracking link with ePOD facility.
- Multiple support Assistant/ Support Ticketing System
- WMS Bin Optimization with Buffer Bin facility
- WMS To increase Productivity & Efficiency
- EDI support through Push & Pull method, even import possible from CSV (.txt)