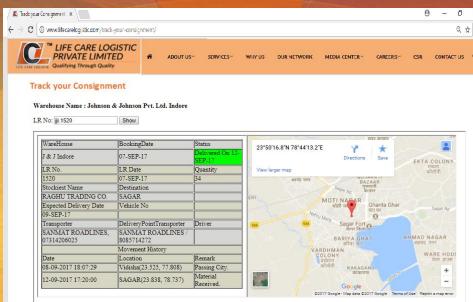

# ERP (Enterprises Resource Planning) integrated with WMS

- Hosted on Secured cloud base.
- Distribution Modules / Fleet Management for Time Delivery performance analysis
- Load Optimization
- ASN with GPS Tracking link with ePOD facility.
- Multiple support Assistant/ Support Ticketing System
- WMS Bin Optimization with Buffer Bin facility
- WMS To increase Productivity & Efficiency
- EDI support through Push & Pull method, even import possible from CSV (.txt)