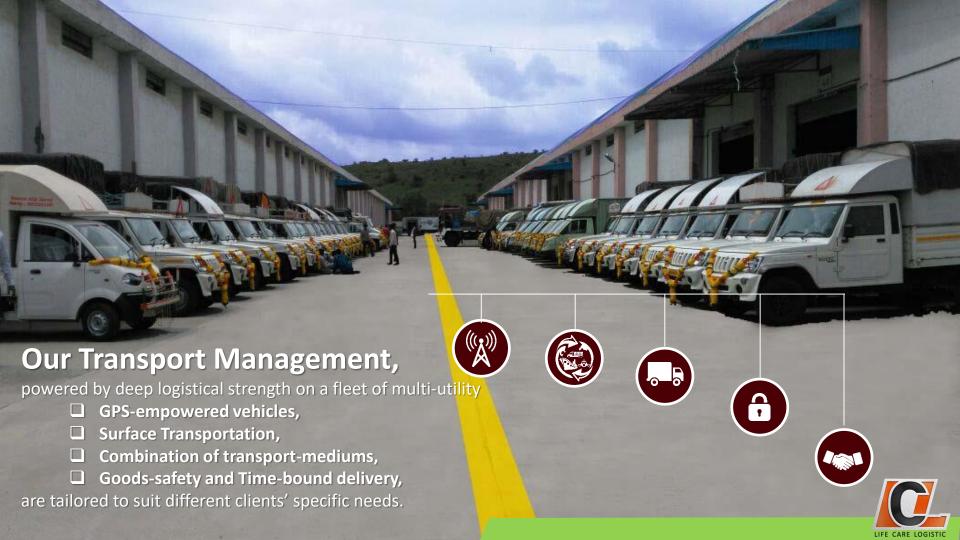

### WITH THE HEAD OFFICE IN INDORE

and an enormous chain of local branches, across **11 states** in India, carrying out different business-operations, we are empowered with every ability and facility to execute our services.

### **States** we are established -

- 1. Andhra Pradesh
- 2. Chhattisgarh
- 3. Goa
- 4. Gujarat
- 5. Karnataka
- 6. Kerala
- 7. Madhya Pradesh
- 8. Maharashtra
- 9. Tamil Nadu
- 10. Telanagna
- 11. West Bengal Upcoming in Feb 2018