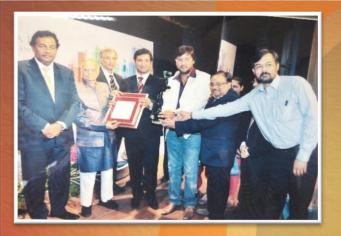

# Prestigious Quality Awards

**Awarded for Ramakrishna Bajaj National Quality 2012** 

Divisional Award – Indore, Central : Asian Paints Ltd 2016-17

Regional Award — Goa, West : Asian Paints Ltd 2016-17

Regional Award — Bengaluru, South: Asian Paints Ltd 2016-17

Innovation Award – India : Asian Paints Ltd 2016-17

# **Gallery**