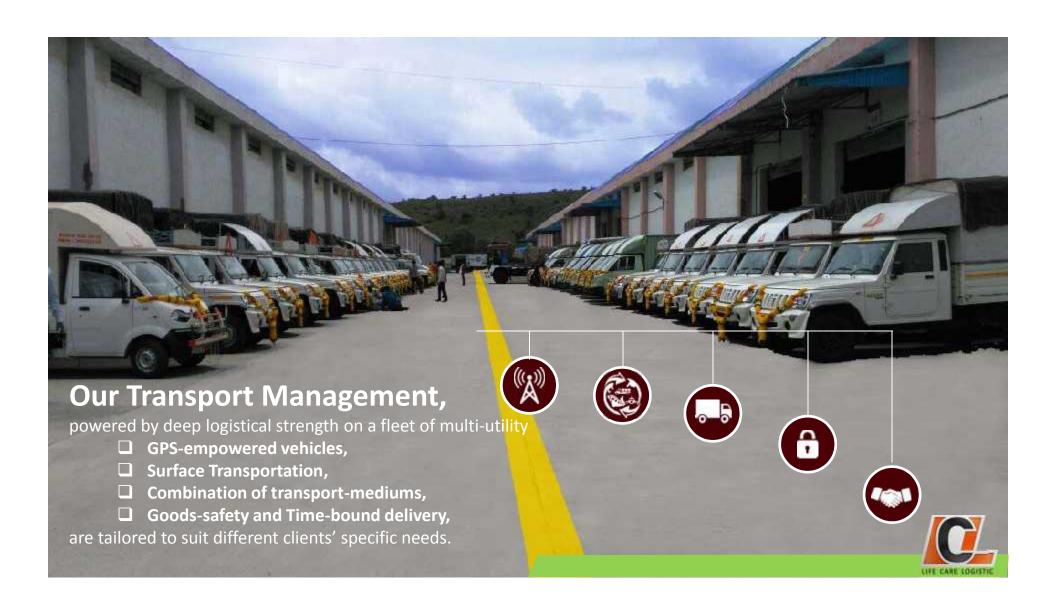

Under NDC / RDC, we provide services to transport goods from Mother Warehouses to other warehouses spread at different locations in India.