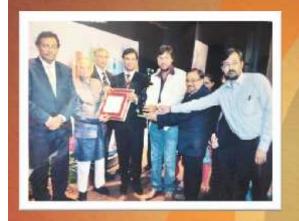

# Prestigious Quality Award

Winner of Ramkrishna Bajaj National Quality Award 2012

Received from

Justice C.S.Dharmadhikari (Mumbai HC)

Mr. Neeraj Bajaj &

Mr. Niranjan Hiranandani